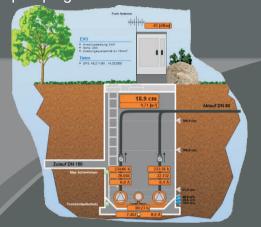

rs allow the Use on almost all conceivable Locations and service objects. There arise real synergy of which all users benefit. This makes room the already very scarcely measured working time by a multiple to effective use. Due to the very user-friendly program structure of mSyS.Service Mobile is a particularly simple Handling ensured in practice. The procedure is paperless and laborious pre-or post-processing. The stock of Can process objects automatically from the mSyS.Prozessleitsystem are adopted and is a user-specific to the needs of your System adaptable.

MSS Elektronik GmbH A-5102 Anthering Bachfeldstraße 1 Telefon: +43 (0) 6223 / 20 460 Fax: Ext. 10 E-mail: office@msselektronik.at Internet: www.msselektronik.at

msys.

**Service Mobile** 



# Service Objects

### pumping station



shafts



Building or object



hydrants



## **Description:** RFID transponder Material: ROYALPLAST,

Color: At your discretion (from 4000 pcs) Frequency: 13.56 MHz mounting:
Mounting hole (center, 5mm) Shape: Round Diameter: 30 mm Height: about 10 mm

#### Any service object





## mSyS.Service Mobile

Shorten it your Service expenses!





Order data: Maintenance contracts, Repair orders, etc

Feedback data: Maintenance data, Repair data, etc.

### Description:

## mSyS.Service Mobile

RFID transponder identification Processing of maintenance and service contracts Opening of a repair order Documentation of orders via camera (image) GPS positioning
UMTS, WLAN, BT, LAN communication

Housing: Alu-/Magnesiumlegierung, color gray
Display windscreen made of tempered glass
THET LCD with r