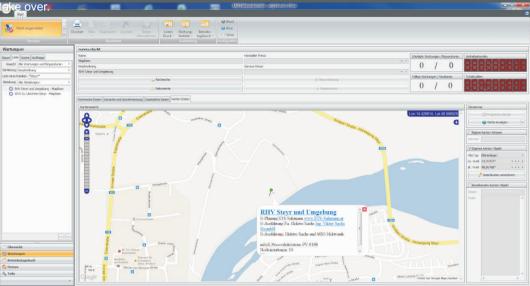

#### **Description:** mSyS Service

Client server solution Standalone executable Management of all service objects including transponder ID map display repair management order Management warehouse Management Evaluations of activities Support the § 134 review
Support of W 85 Operating manual Centralized Document Management Direct access to wiring diagrams or Repair manuals, device descriptions, Contacts and addresses Direct communication with mSyS.Prozessleitsystem **Data Import** CSV/XML

### pumping station

shafts

Building or object

hydrants