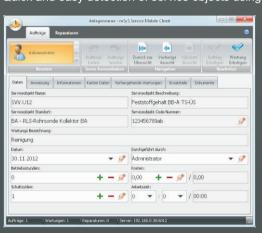

#### **Description:** mSyS Service

Client server solution Standalone executable Management of all service objects including transponder ID map display repair management order Management warehouse Management Evaluations of activities Support the § 134 review
Support of W 85 Operating manual Centralized Document Management Direct access to wiring diagrams or Repair manuals, device descriptions, Contacts and addresses Direct communication with mSyS.Prozessleitsystem **Data Import** CSV/XML