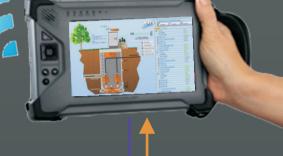

### mSyS.Service Mobile

The portable version of mSyS.Service.

Always with you, come with all accessories in order to optimally support you suburb. Quick and easy detection of service objects using RFID technology.

The smart combination of mSyS.Service Mobile and facilitates the RFID transponder technology the entire maintenance and repair of your System really easy. The countless embodiments RFID transponders allow the Use on almost all conceivable Locations and service objects. There arise real synergy of which all users benefit. This makes room the already very scarcely measured working time by a multiple to effective use. Due to the very user-friendly program structure of mSyS.Service Mobile is a particularly simple Handling ensured in practice. The procedure is paperless and laborious pre-or post-processing. The stock of Can process objects automatically from the mSyS.Prozessleitsystem are adopted and is a user-specific to the needs of your System adaptable.

## mSyS.Service Mobile

Shorten it your Service expenses!

Order data: Maintenance contracts, Repair orders, etc

Feedback data: Maintenance data, Repair data, etc.

## mSyS.Service Mobile

RFID transponder identification Processing of maintenance and service contracts Opening of a repair order Documentation of orders via camera (image) GPS positioning
UMTS, WLAN, BT, LAN communication