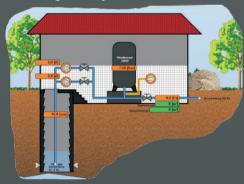

### pumping station

shafts

Building or object

hydrants

## **Description:** RFID transponder Material: ROYALPLAST,

Color: At your discretion (from 4000 pcs) Frequency: 13.56 MHz mounting:
Mounting hole (center, 5mm) Shape: Round Diameter: 30 mm Height: about 10 mm

#### Any service object